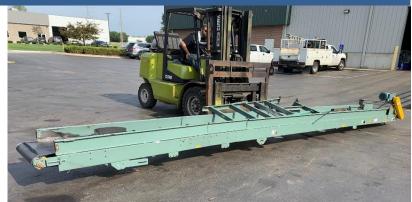

**EQUIPMENT INFORMATION** 

| Item ID:  | 21-5380  |
|-----------|----------|
| Туре:     | Conveyor |
| Make:     | Hytrol   |
| Model:    |          |
| Serial #: | 461137   |
| Rebuilt:  |          |

As is Price:

Rebuilt Price:

**Call for Pricing** 

| DIMENSIONS/01   | THER                     |               |         |
|-----------------|--------------------------|---------------|---------|
| Overall Height: | 95"                      | Feed Hopper:  | No      |
| Overall Length: | 300"                     | Skirt:        | No      |
| Overall Width:  | 32"                      | Skirt Height: | N/A     |
| Belt Width:     | 24"                      |               |         |
| Belt Type:      | Paddle                   |               |         |
| Drive Specs     |                          |               |         |
| Motor Brand:    | <b>Reliance Electric</b> | Frame:        | FB53C   |
| HP:             | 1 HP                     | Volts:        | 208-230 |
| RPM:            | 1725                     | Amps:         | 3.4-3.4 |